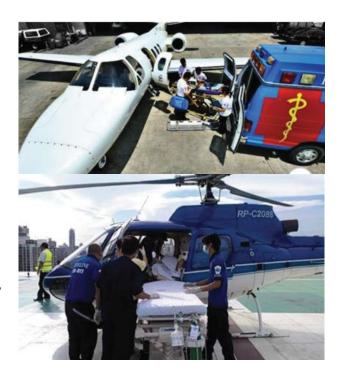

#### **Jump Teams**

Dedicated and highly-trained teams that can swiftly and professionally respond to any medical air evacuations and medical air transfers. Anywhere in the Philippines or Worldwide.

#### **Airlift Jump Team**

Dedicated and highly-trained teams that can swiftly and professionally respond to any medical air evacuations and medical air transfers.

Anywhere in the Philippines or Worldwide.