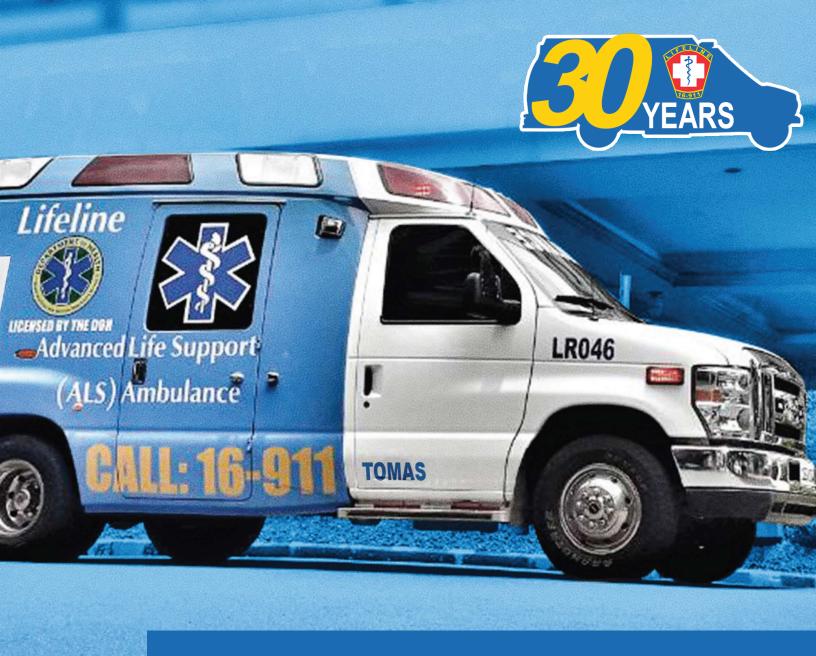

# Lifeline is the biggest, fastest, most reliable private ambulance company in the Philippines.

For almost 30 years, we have lived up to our mission and vision of providing reliable and efficient emergency medical response services to those in need of it. With over 500,000 lives saved, ours is a name trusted by Manila's top hospitals, malls, schools, highways, premiere residential villages and business districts, and by the 5 million members we cover within these areas.

Our world-class ambulances are virtual Emergency Rooms on Wheels and are fully-equipped to respond to life-threatening situations with an average response time of 12 minutes. Once we get to our patient's side, our focus shifts to stabilizing and transporting him to the nearest hospital or to the hospital of his choice.

#### Over 65 Ambulances, First Responders, and Fleet Support

Our ambulances or ALPHAS make up 90% of our fleet. Each unit meets international standards and is equipped with life-saving medicine and equipment. Our D.O.C cars transport our Doctors and Nurses for 24/7 homecare services. Our CHARLIES serve as our diagnostic on call and driver on call vehicles as well transport supplies. Our support vehicles SIERRAS shuttle medical crew to and from posts and deliver supplies and mechanics to the ambulances.