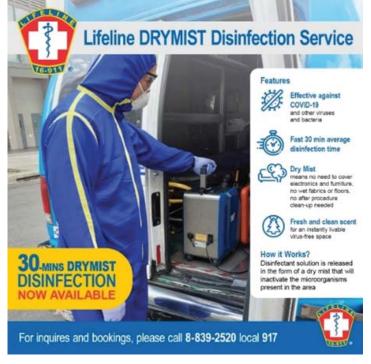

bbie Ortega Del Castillo Precommends
Lifeline 16911.

July 12, 2019 · 🔞

I experienced utmost care while inside the ambulance.



Efficient and caring staffs. Comes with complete and clean equipments.

## **LIFELINE 16-911**







thank you lifeline sta. rita post especially to your staffs H.santos, J. evngelista, J. lumba. You are a big help when we had an accident in nlex. thank you and keep up the great help.



Its so greatful and how to save livea of many filipno people..



These guys are lifesavers, literally! Kudos to everyone!

LIFELINE
WHEELMOBILE

Freedom of movement,
without limits.

Comfort - Van's specifically
designed for wheelchair access

Convenience - Easy and
simple booking process

Affordability - Standardized
pricing for your whole trip

Customercare@lifeline.com.ph





I would like to commend and extend my gratitude for San Fernando, Pamp. Lifeline Team, Marielle Estabillo, Rico Carreon and Patrol Officer Romer Sucaya for the medical care they provided when my panic attack happened.. Marami pong salamat sa inyong tulong. God bless you all.



June 15, 2019 - 3

I would like to commend the following people who have assisted us last week T. L Raymart Torres, T. X Reneo Lomugdang and T. O Warren de Leon. They provided first aid, and transferred all wounded patients from location of the accident to the nearest hospital. What surprised us is that the assistance given was free esp the ambulance. We cant thank you enough sirs. More power to your team.



highly recommended! tried and tested since 2017. very fast and efficient service. competent staff and do