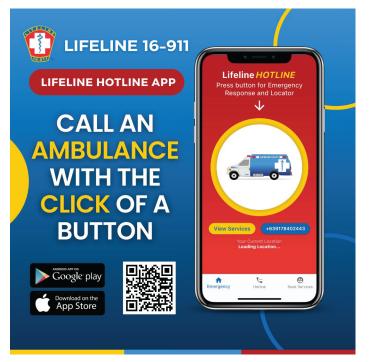

#### LIFELINE EMERGENCY HOTLINE

LANDLINE

MOBILE 091752 1 6 9 1

TRUNKLINE **8839-2525** 

DOWNLOAD THE LIFELINE HOTLINE APP