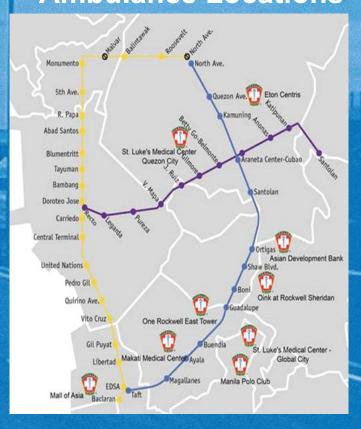

## Over 30 Ambulance Locations

Our ambulances and crew are spread across over 30 strategic locations in Metro Manila. This enables us to respond to calls from our members in the fastest possible time.