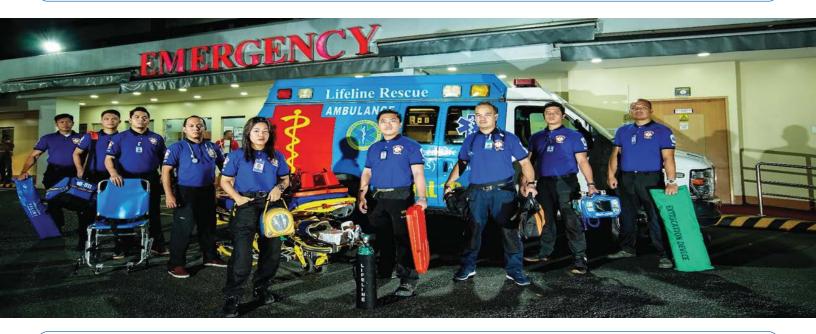

#### Over 65 Ambulances, First Responders, and Fleet Support

Our ambulances or ALPHAS make up 90% of our fleet. Each unit meets international standards and is equipped with life-saving medicine and equipment. Our D.O.C cars transport our Doctors and Nurses for 24/7 homecare services. Our CHARLIES serve as our diagnostic on call and driver on call vehicles as well transport supplies. Our support vehicles SIERRAS shuttle medical crew to and from posts and deliver supplies and mechanics to the ambulances.

## ALPHA urses, Emergency Medical

Nurses, Emergency Medical Technicians, Paramedics and Doctors

Operations Managers, Field Managers and Mechanical Support Teams

D.O.C

Doctors and Nurses Homecare service vehicle

#### **CHARLIE**

Diagnostic on call, driver on call and Additional Supplies

#### **ER on Wheels**

Our ambulances are virtual Emergency Rooms on Wheels. Each is fully-equipped with state-of-the-art medical and life-saving equipment including ECGs, parapacs, defibrillators, AEDs, suctions, fluids, oxygen and injectable medications, to name just a few.