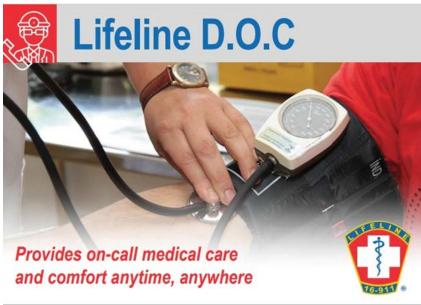

#### **Doctors-On-Call**

#### **Diagnostics-On-Call**

D.O.C (Doctor On Call) and D.O.C (Diagnostics on Call) present Metro Manila's premier healthcare service, delivering top-tier medical care to your doorstep. With D.O.C, experienced and highly qualified doctors are just a call away, offering a personalized and convenient healthcare experience.

### Doctors Diagnostics-On-Call

Lifeline offers doctor-on-call and diagnostics-on-call services. Our doctors and nurses visit patients directly at their homes or offices, providing convenient and affordable professional medical services. This includes doctor consults and laboratory tests.

#### 24 HR Doctor Consults

The Lifeline D.O.C. program is active 24/7 for consultations and laboratory tests meaning that you get round the clock treatment for any ailment you may have.

for minor medical events or advice, this can reduce the number of unnecessary trips to the ER by 30%.