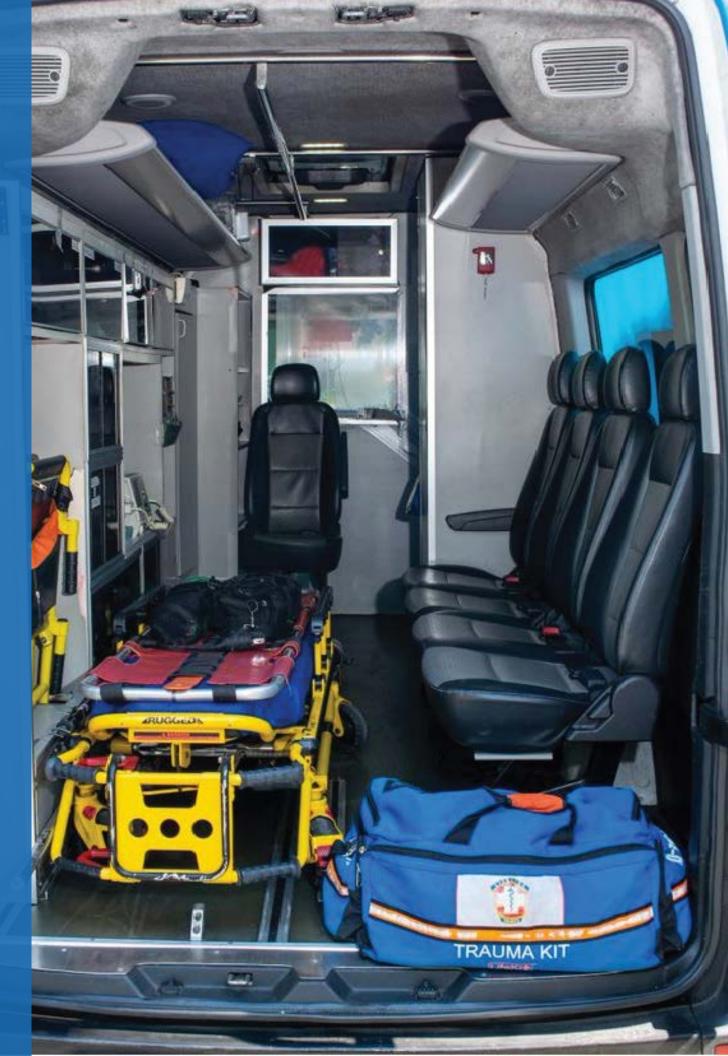

Our world-class ambulances are virtual Emergency Rooms on Wheels and are fully-equipped to respond to life-threatening situations with an average response time of 12 minutes. Once we get to our patient's side, our focus shifts to stabilizing and transporting him to the nearest hospital or to the hospital of his choice.

#### **ER on Wheels**

Our ambulances are virtual Emergency Rooms on Wheels. Each is fully-equipped with state-of-the-art medical and life-saving equipment including ECGs, parapacs, defibrillators, AEDs, suctions, fluids, oxygen and injectable medications, to name just a few.