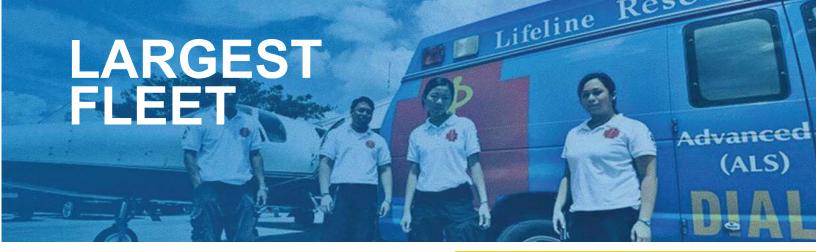

#### Over 65 Ambulances, First Responders, and Fleet Support

Our ambulances or ALPHAS make up 90% of our fleet. Each unit meets international standards and is equipped with life-saving medicine and equipment. Our D.O.C cars transport our Doctors and Nurses for 24/7 homecare services. Our CHARLIES serve as our diagnostic on call and driver on call vehicles as well transport supplies. Our support vehicles SIERRAS shuttle medical crew to and from posts and deliver supplies and mechanics to the ambulances.

## Over 30 Ambulance Locations

Our ambulances and crew are spread across over 30 strategic locations in Metro Manila. This enables us to respond to calls from our members in the fastest possible time.