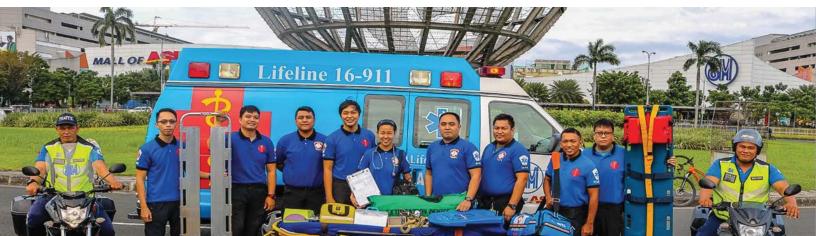

# Lifeline is the biggest, fastest, most reliable private ambulance company in the Philippines.

For almost 30 years, we have lived up to our mission and vision of providing reliable and efficient emergency medical response services to those in need of it. With over 500,000 lives saved, ours is a name trusted by Manila's top hospitals, malls, schools, highways, premiere residential villages and business districts, and by the 5 million members we cover within these areas.

Our world-class ambulances are virtual Emergency Rooms on Wheels and are fully-equipped to respond to life-threatening situations with an average response time of 12 minutes. Once we get to our patient's side, our focus shifts to stabilizing and transporting him to the nearest hospital or to the hospital of his choice.

#### Over 65 Ambulances, First Responders, and Fleet Support

Our ambulances or ALPHAS make up 90% of our fleet. Each unit meets international standards and is equipped with life-saving medicine and equipment. Our D.O.C cars transport our Doctors and Nurses for 24/7 homecare services. Our CHARLIES serve as our diagnostic on call and driver on call vehicles as well transport supplies. Our support vehicles SIERRAS shuttle medical crew to and from posts and deliver supplies and mechanics to the ambulances.