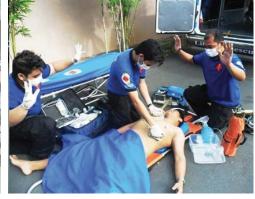

Our world-class ambulances are virtual Emergency Rooms on Wheels and are fully-equipped to respond to life-threatening situations with an average response time of 12 minutes. Once we get to our patient's side, our focus shifts to stabilizing and transporting him to the nearest hospital or to the hospital of his choice.

#### **ER on Wheels**

Our ambulances are virtual Emergency Rooms on Wheels. Each is fully-equipped with state-of-the-art medical and life-saving equipment including ECGs, parapacs, defibrillators, AEDs, suctions, fluids, oxygen and injectable medications, to name just a few.