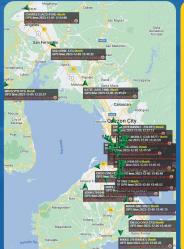

## Over 30 Ambulance Locations

Our ambulances and crew are spread across over 30 strategic locations in Metro Manila. This enables us to respond to calls from our members in the fastest possible time.